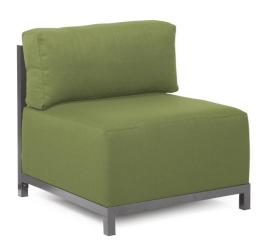

## Outdoor MHEKQ920T-299 – Axis Chair Seascape Moss Titanium Frame

## Outdoor

Brighten Your Day! Make your backyard getaway even more fun with Seascape Patio Axis Chairs. The base has been specially designed to withstand the elements and the cover features Sunbrella fabrics complete with all of the durability you know and love! Float the Chair on its own or pair it up with additional Chair, Corner or Ottoman Pieces. The steel frame is durable and modular so you can arrange it in any direction! Covers are removable for easy cleaning or updating. Change the look of your chair whenever you want by changing the slipcover without the expense of purchasing a whole new chair! Extra slipcovers sold separately.