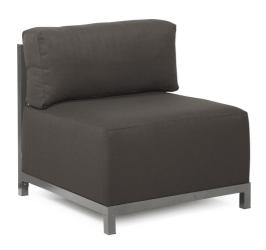

## Outdoor MHEKQ920T-460 – Axis Chair Seascape Charcoal Titanium Frame

## Outdoor

Brighten Your Day! Make your backyard getaway even more fun with Seascape Patio Axis Chairs. The base has been specially designed to withstand the elements and the cover features Sunbrella fabrics complete with all of the durability you know and love! Float the Chair on its own or pair it up with additional Chair, Corner or Ottoman Pieces. The steel frame is durable and modular so you can arrange it in any direction! Covers are removable for easy cleaning or updating. Change the look of your chair whenever you want by changing the slipcover without the expense of purchasing a whole new chair! Extra slipcovers sold separately.