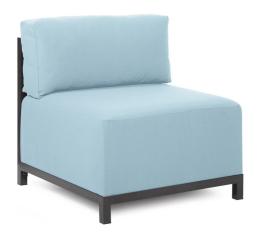

# MHEKQ920T-461 – Axis Chair Seascape Breeze Titanium Frame

#### Outdoor

Brighten Your Day! Make your backyard getaway even more fun with Seascape Patio Axis Chairs. The base has been specially designed to withstand the elements and the cover features Sunbrella fabrics complete with all of the durability you know and love! Float the Chair on its own or pair it up with additional Chair, Corner or Ottoman Pieces. The steel frame is durable and modular so you can arrange it in any direction! Covers are removable for easy cleaning or updating. Change the look of your chair whenever you want by changing the slipcover without the expense of purchasing a whole new chair! Extra slipcovers sold separately.