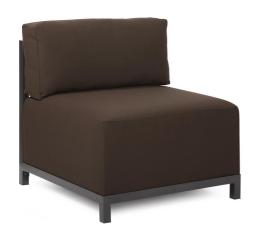

## Outdoor MHEKQ920T-462 – Axis Chair Seascape Chocolate Titanium Frame

## Outdoor

Brighten Your Day! Make your backyard getaway even more fun with Seascape Patio Axis Chairs. The base has been specially designed to withstand the elements and the cover features Sunbrella fabrics complete with all of the durability you know and love! Float the Chair on its own or pair it up with additional Chair, Corner or Ottoman Pieces. The steel frame is durable and modular so you can arrange it in any direction! Covers are removable for easy cleaning or updating. Change the look of your chair whenever you want by changing the slipcover without the expense of purchasing a whole new chair! Extra slipcovers sold separately.