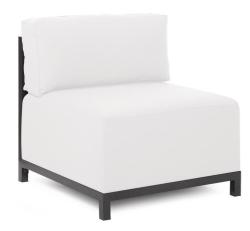

## Outdoor MHEKQ920T-467 – Axis Chair Seascape Natural Titanium Frame

## Outdoor

Brighten Your Day! Make your backyard getaway even more fun with Seascape Patio Axis Chairs. The base has been specially designed to withstand the elements and the cover features Sunbrella fabrics complete with all of the durability you know and love! Float the Chair on its own or pair it up with additional Chair, Corner or Ottoman Pieces. The steel frame is durable and modular so you can arrange it in any direction! Covers are removable for easy cleaning or updating. Change the look of your chair whenever you want by changing the slipcover without the expense of purchasing a whole new chair! Extra slipcovers sold separately.

## Specifications

Height 30H Material 100% Sunbrella Acrylic Width 30.5W Weight 80 Finish Hand Finished Package Dimensions 31 x 31 x 6

https://www.mdcwall.com/go/sku/MHEKQ920T-467