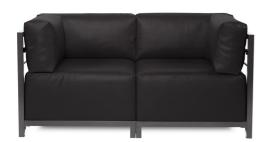

# MHEKQ921T-064 – Axis Corner Chair Atlantis Black Titanium Frame

#### Outdoor

Downtown style, meets uptown sophistication in your backyard with the Atlantis Patio Axis Corner Chair, perfect for your style. It has been designed to withstand the elements with its special marine vinyl cover that has the look and feel of leather! Float the chair on its own or pair it up with additional Chair, Corner or chair Pieces. Get cozy with a sophisticated palette of soft colors and frame finish options. Show off your style by placing the Atlantis Patio Axis Corner Chair on your porch or patio. The steel frame is durable and modular so you can arrange it in any direction! Change the look of your chair whenever you want by changing the slipcover. Extra slipcovers sold separately.