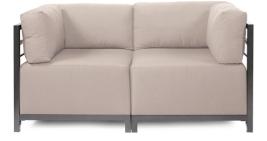

## Outdoor

Brighten Your Day! Make your backyard getaway even more fun with Seascape Patio Axis Corner Chairs. The base has been specially designed to withstand the elements and the cover features Sunbrella fabrics complete with all of the durability you know and love! Float the Chair on its own or pair it up with additional Chair, Corner or Ottoman Pieces. The steel frame is durable and modular so you can arrange it in any direction! Covers are removable for easy cleaning or updating. Change the look of your chair whenever you want by changing the slipcover without the expense of purchasing a whole new chair! Extra slipcovers sold separately.