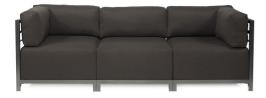

## Outdoor MHEKQ923T-460 – Axis 3pc Sectional Seascape Charcoal Titanium Fram

## Outdoor

Brighten Your Day! Make your backyard getaway even more fun with Seascape Patio Axis 3pc Sectional. The base has been specially designed to withstand the elements and the cover features Sunbrella properties. Expand your 3pc Sectional into a larger sectional sofa with additional Chair, Corner or Ottoman Pieces. The steel frame is durable and modular so you can arrange it in any direction! Covers are removable for easy cleaning or updating. Change the look of your sectional whenever you want by changing the slipcover. Extra slipcovers sold separately.