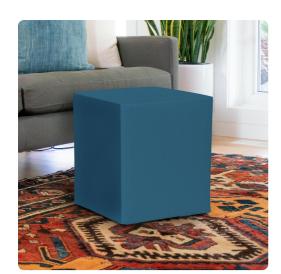

## Outdoor MHEQ128-298 – Universal Cube Seascape Turquoise Outdoor

Take the party outside with our Patio Cubes. The ultimate in alternative seating can now go outside. Unlike any other, the Patio Cube has a specially designed insert so that it can withstand the elements making it perfect for your porch or patio. The cover is made of fun, bright outdoor colors of Sunbrella brand fabrics giving your cube the durability to last seasons to come.