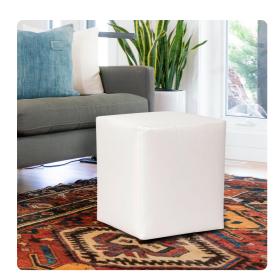

## Outdoor MHEQ128-944 – Universal Cube Atlantis White

## Outdoor

Take the party outside with our Patio Cubes. The ultimate in alternative seating can now go outside. Unlike any other, the Patio Cube has a specially designed insert so that it can withstand the elements making it perfect for your porch or patio. The cover is made of marine grade vinyl giving your cube the durability to last seasons to come.