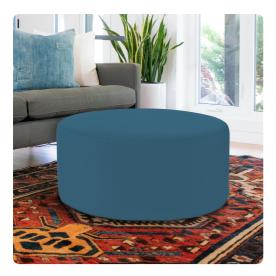

# Outdoor MHEQ132-298 – Universal Round Ottoman Seascape Turquoise

#### Outdoor

Take the party outside with our Patio 36 Rounds. The ultimate in alternative seating can now go outside. Unlike any other, the Patio 36 Round has a specially designed insert so that it can withstand the elements making it perfect for your porch or patio. The cover is made of fun, bright outdoor colors of Sunbrella brand fabrics giving your 36 Round the durability to last seasons to come.

#### Specifications

Height 18H Material 100% Sunbrella Acrylic Width 36W Shape Round Weight 35 Finish Hand Finished Package Dimensions 37 x 37 x 19

https://www.mdcwall.com/go/sku/MHEQ132-298