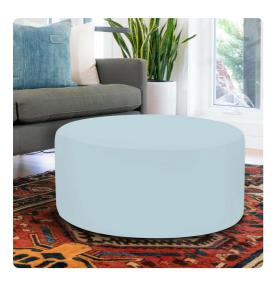

# Outdoor MHEQ132-461 – Universal Round Ottoman Seascape Breeze

#### Outdoor

Take the party outside with our Patio 36 Rounds. The ultimate in alternative seating can now go outside. Unlike any other, the Patio 36 Round has a specially designed insert so that it can withstand the elements making it perfect for your porch or patio. The cover is made of fun, bright outdoor colors of Sunbrella brand fabrics giving your 36 Round the durability to last seasons to come.

#### Specifications

Height 18H Material 100% Sunbrella Acrylic Width 36W Shape Round Weight 35 Finish Hand Finished Package Dimensions 37 x 37 x 19

https://www.mdcwall.com/go/sku/MHEQ132-461