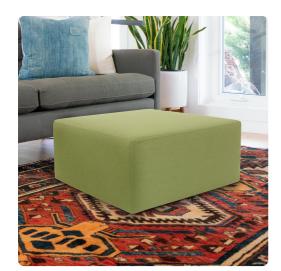

## Outdoor MHEQ133-299 – Universal 36 Square Seascape Moss

## Outdoor

Take the party outside with our Patio 36 Squares. The ultimate in alternative seating can now go outside. Unlike any other, the Patio 36 Square has a specially designed insert so that it can withstand the elements making it perfect for your porch or patio. The cover is made of fun, bright outdoor colors of Sunbrella brand fabrics giving your 36 Square the durability to last seasons to come.