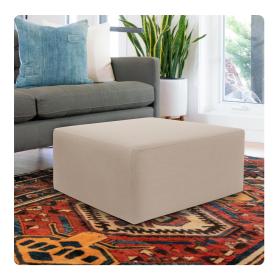

# Outdoor MHEQ133-463 – Universal 36 Square Seascape Sand

#### Outdoor

Take the party outside with our Patio 36 Squares. The ultimate in alternative seating can now go outside. Unlike any other, the Patio 36 Square has a specially designed insert so that it can withstand the elements making it perfect for your porch or patio. The cover is made of fun, bright outdoor colors of Sunbrella brand fabrics giving your 36 Square the durability to last seasons to come.

#### Specifications

Height 17H Material 100% Sunbrella Acrylic Width 36W Shape Square Weight 35 Finish Hand Finished Package Dimensions 37 x 37 x 19

https://www.mdcwall.com/go/sku/MHEQ133-463