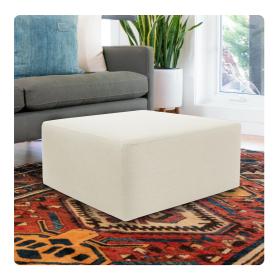

# Outdoor MHEQ133-467 – Universal 36 Square Seascape Natural

### Outdoor

Take the party outside with our Patio 36 Squares. The ultimate in alternative seating can now go outside. Unlike any other, the Patio 36 Square has a specially designed insert so that it can withstand the elements making it perfect for your porch or patio. The cover is made of fun, bright outdoor colors of Sunbrella brand fabrics giving your 36 Square the durability to last seasons to come.

#### Specifications

Height 17H Material 100% Sunbrella Acrylic Width 36W Shape Square Weight 35 Finish Hand Finished Package Dimensions 37 x 37 x 19

https://www.mdcwall.com/go/sku/MHEQ133-467