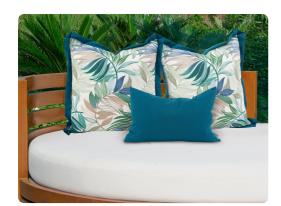

## Outdoor

Whimsically colored fern fronds are the basis for this printed fabric simply named Fern. The combination of shades of indigo, taupe, turquoise and greens create a tranquil environment to sit and entertain friends and family or just relax in peace by yourself. This beautifully printed fabric is accented with a coordinating turquoise Sunbrella flange. From pillows to poufs this collection mixes easily with our solids to create a complete and overall styling for outdoor to indoor.