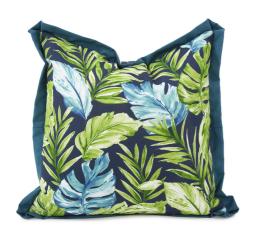

## Outdoor MHEQ2-1275 – 20 x 20 Outdoor Pillow Cardoon Indigo - Poly Inser

## Outdoor

The bold foliage of the split leaf philodendron was the inspiration for this printed fabric named Cardoon Indigo. Mixed shades of greens, blues, and turquoise are set on a background of rich deep indigo and finished with a coordinating Sunbrella turquoise flange. From pillows to poufs this collection mixes easily with our solids to create a complete and overall styling for outdoor to indoor.