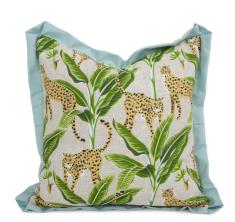

## Outdoor

A playful group of cheetahs posing around in a field of banana trees makes for a whimsical pattern with lots of color. This pattern is named Safari Natural with hints of coral, greens and light pale turquoise and finished with a coordinating Sunbrella light pale turquoise flange. From pillows to poufs this collection mixes easily with our solids to create a complete and overall styling for outdoor to indoor.