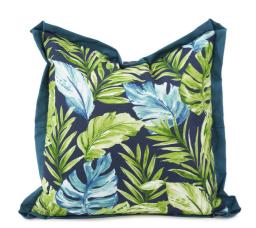

## Outdoor MHEQ3-1275 – 24 x 24 Outdoor Pillow Cardoon Indigo - Poly Inser

Outdoor

The bold foliage of the split leaf philodendron was the inspiration for this printed fabric named Cardoon Indigo. Mixed shades of greens, blues, and turquoise are set on a background of rich deep indigo and finished with a coordinating Sunbrella turquoise flange. From pillows to poufs this collection mixes easily with our solids to create a complete and overall styling for outdoor to indoor.