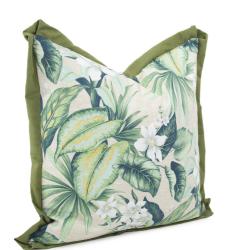

## Outdoor

Available in  $20 \times 20$  and  $24 \times 24$  Pillows and Tall and short pours The lush tropical green foliage and white plumeria blossoms brings the feel of island life to anywhere in the world. The beautifully printed fabric is accented with a coordinating green Sunbrella flange. From pillows to pours this collection mixes easily with our solids to create a complete and overall styling for outdoor to indoor.

## **Specifications**

Height 24H Material 100% Polyester Width 24W Shape Square Weight 5 Finish Hand Finished

https://www.mdcwall.com/go/sku/MHEQ3-1277