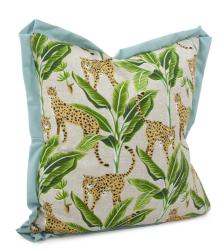

## Outdoor

A playful group of cheetahs posing around in a field of banana trees makes for a whimsical pattern with lots of color. This pattern is named Safari Natural with hints of coral, greens and light pale turquoise and finished with a coordinating Sunbrella light pale turquoise flange. From pillows to poufs this collection mixes easily with our solids to create a complete and overall styling for outdoor to indoor.