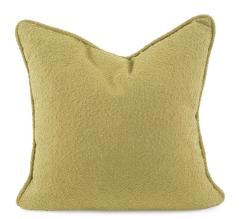

## Outdoor MHEQ3-1340 – Pillow 24 x 24 Alicante Moss

## Outdoor

Alicante Pillows are bold and colorful. Designed with matching cording around the outer edge, these textured pillows will brighten any area. They are great as an arm rest, lower back support or as an extra splash of color. Its poly pillow fill helps the pillow to keep its shape and to give you maximum comfort. Its special fabric and insert make them perfect for your deck or patio. Includes a lush polyester pillow fill insert. A hidden zipper closure allows the cover to remove for easy care. Also available in a 14 x 22 and 20 size.