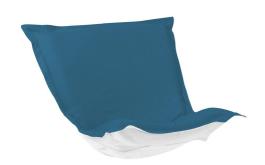

## Outdoor MHEQ300-298P – Puff Chair Cushion Seascape Turquoise Cushion and

## Outdoor

Extra Puff Cushions & Covers in Seascape are a great way to get a fresh new look without the expense of buying a whole new chair! Puff Cushions fit Scroll & Rocker frames. Seascape is a Sunbrella brand outdoor fabric that withstands the elements and features all of the great qualities that you know and love from Sunbrella. So with this cushion, make your favorite indoor chair, your favorite outdoor chair. Stock up with extra covers so you can change up the look of your decor without the expense of buying all new furniture! \*Only the Scroll Chair can go outdoors.