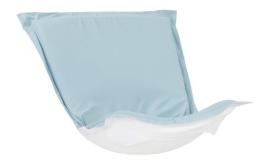

## Outdoor MHEQ300-461P – Puff Chair Cushion Seascape Breeze Cushion and Cov

## Outdoor

Extra Puff Cushions & Covers in Seascape are a great way to get a fresh new look without the expense of buying a whole new chair! Puff Cushions fit Scroll & Rocker frames. Seascape is a Sunbrella brand outdoor fabric that withstands the elements and features all of the great qualities that you know and love from Sunbrella. So with this cushion, make your favorite indoor chair, your favorite outdoor chair. Stock up with extra covers so you can change up the look of your decor without the expense of buying all new furniture! \*Only the Scroll Chair can go outdoors.