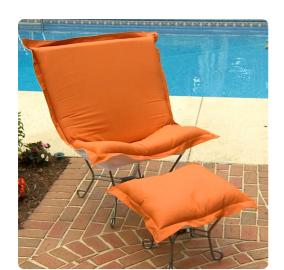

## Outdoor MHEQ500-297 – Scroll Puff Chair Seascape Canyon Titanium Frame

## Outdoor

Now you can take your favorite chair outside with you. The Seascape Patio Puff Chair has been designed to withstand the elements with Its special fabric cover and foam insert. The fun, bright color selection of the Seascape Patio Puff Chair will fill your yard with the colors of summer and with the qualities of Sunbrella brand fabrics that you have come to know and trust.