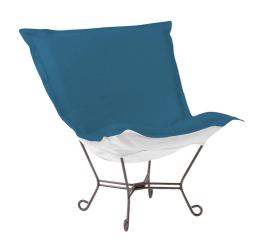

# MHEQ500-298 – Scroll Puff Chair Seascape Turquoise Titanium Fram

### Outdoor

Now you can take your favorite chair outside with you. The Seascape Patio Puff Chair has been designed to withstand the elements with Its special fabric cover and foam insert. The fun, bright color selection of the Seascape Patio Puff Chair will fill your yard with the colors of summer and with the qualities of Sunbrella brand fabrics that you have come to know and trust.