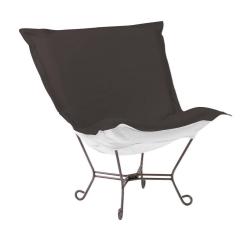

## MHEQ500-460 – Scroll Puff Chair Seascape Charcoal Titanium Frame

## Outdoor

Now you can take your favorite chair outside with you. The Seascape Patio Puff Chair has been designed to withstand the elements with Its special fabric cover and foam insert. The fun, bright color selection of the Seascape Patio Puff Chair will fill your yard with the colors of summer and with the qualities of Sunbrella brand fabrics that you have come to know and trust.

## **Specifications**

Height 40H Material 100% Sunbrella Acrylic Width 40W Weight 28 Finish Hand Finished Package Dimensions 33 x 15 x 32

https://www.mdcwall.com/go/sku/MHEQ500-460