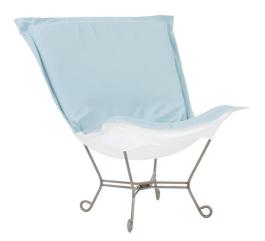

## Outdoor MHEQ500-461 - Scroll Puff Chair Seascape Breeze Titanium Frame

## Outdoor

Now you can take your favorite chair outside with you. The Seascape Patio Puff Chair has been designed to withstand the elements with Its special fabric cover and foam insert. The fun, bright color selection of the Seascape Patio Puff Chair will fill your yard with the colors of summer and with the qualities of Sunbrella brand fabrics that you have come to know and trust.

## **Specifications**

Height 40H Material 100% Sunbrella Acrylic Width 40W Weight 28 Finish Hand Finished Package Dimensions 33 x 15 x 32

https://www.mdcwall.com/go/sku/MHEQ500-461