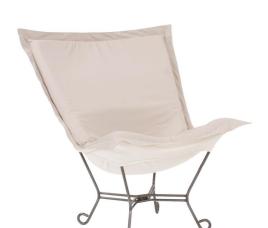

## Outdoor MHEQ500-463 – Scroll Puff Chair Seascape Sand Titanium Frame

## Outdoor

Now you can take your favorite chair outside with you. The Seascape Patio Puff Chair has been designed to withstand the elements with Its special fabric cover and foam insert. The fun, bright color selection of the Seascape Patio Puff Chair will fill your yard with the colors of summer and with the qualities of Sunbrella brand fabrics that you have come to know and trust.

## **Specifications**

Height 40H Material 100% Sunbrella Acrylic Width 40W Weight 28 Finish Hand Finished Package Dimensions 33 x 15 x 32

https://www.mdcwall.com/go/sku/MHEQ500-463