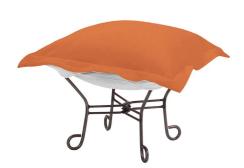

# MHEQ510-297 – Scroll Puff Ottoman Seascape Canyon Titanium Frame

### Outdoor

Now you can take your favorite Ottoman outside with you. The Seascape Patio Puff Ottoman has been designed to withstand the elements with Its special fabric cover and foam insert. The fun, bright color selection of the Seascape Patio Puff Ottoman will fill your yard with the colors of summer and with the qualities of Sunbrella brand fabrics that you have come to know and trust.