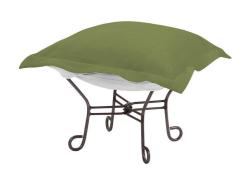

# MHEQ510-299 – Scroll Puff Ottoman Seascape Moss Titanium Frame

### Outdoor

Now you can take your favorite Ottoman outside with you. The Seascape Patio Puff Ottoman has been designed to withstand the elements with Its special fabric cover and foam insert. The fun, bright color selection of the Seascape Patio Puff Ottoman will fill your yard with the colors of summer and with the qualities of Sunbrella brand fabrics that you have come to know and trust.