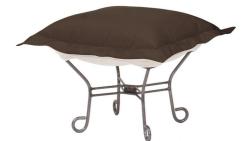

## Outdoor MHEQ510-462 – Scroll Puff Ottoman Seascape Chocolate Titanium Fr

## Outdoor

Now you can take your favorite Ottoman outside with you. The Seascape Patio Puff Ottoman has been designed to withstand the elements with Its special fabric cover and foam insert. The fun, bright color selection of the Seascape Patio Puff Ottoman will fill your yard with the colors of summer and with the qualities of Sunbrella brand fabrics that you have come to know and trust.

## Specifications

Height 18H Material 100% Sunbrella Acrylic Width 24W Weight 15 Finish Hand Finished Package Dimensions 19 x 19 x 15

https://www.mdcwall.com/go/sku/MHEQ510-462