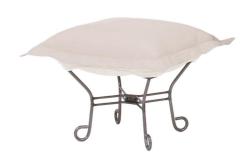

# MHEQ510-463 – Scroll Puff Ottoman Seascape Sand Titanium Frame

### Outdoor

Now you can take your favorite Ottoman outside with you. The Seascape Patio Puff Ottoman has been designed to withstand the elements with Its special fabric cover and foam insert. The fun, bright color selection of the Seascape Patio Puff Ottoman will fill your yard with the colors of summer and with the qualities of Sunbrella brand fabrics that you have come to know and trust.

#### **Specifications**

Height 18H Material 100% Sunbrella Acrylic Width 24W Weight 15 Finish Hand Finished Package Dimensions 19 x 19 x 15

https://www.mdcwall.com/go/sku/MHEQ510-463