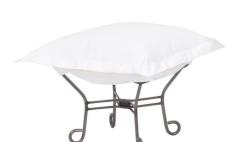

## MHEQ510-467 – Scroll Puff Ottoman Seascape Natural Titanium Fram

### Outdoor

Now you can take your favorite Ottoman outside with you. The Seascape Patio Puff Ottoman has been designed to withstand the elements with Its special fabric cover and foam insert. The fun, bright color selection of the Seascape Patio Puff Ottoman will fill your yard with the colors of summer and with the qualities of Sunbrella brand fabrics that you have come to know and trust.

#### **Specifications**

Height 18H Material 100% Sunbrella Acrylic Width 24W Weight 15 Finish Hand Finished Package Dimensions 19 x 19 x 15

https://www.mdcwall.com/go/sku/MHEQ510-467