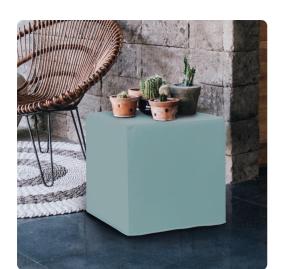

## Outdoor MHEQ850-461 – No Tip Block Seascape Breeze

## Outdoor

The No-Tip Block is constructed with a dense light-weight foam and then topped off by a soft, high quality foam making it sturdy yet comfortable. Its unique design allows weight to be distributed evenly keeping it from tipping like most foam ottomans. Another bonus? This piece is covered in an indoor/outdoor cover made of Sunbrella brand fabric so you can take it outside.