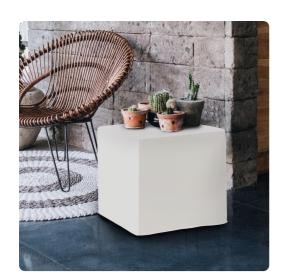

## Outdoor MHEQ850-467 – No Tip Block Seascape Natural

The No-Tip Block is constructed with a dense light-weight foam and then topped off by a soft, high quality foam making it sturdy yet comfortable. Its unique design allows weight to be distributed evenly keeping it from tipping like most foam ottomans. Another bonus? This piece is covered in an indoor/outdoor cover made of Sunbrella brand fabric so you can take it outside.

## **Specifications**

Outdoor

Height 17H
Material 100% Sunbrella Acrylic
Width 17W
Shape Square
Weight 6
Finish Hand Finished
Package Dimensions 18 x 18 x 18

https://www.mdcwall.com/go/sku/MHEQ850-467