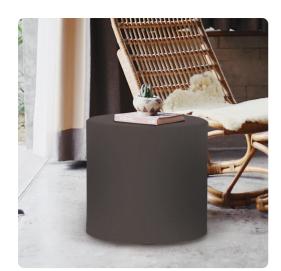

## Outdoor MHEQ851-460 – No Tip Cylinder Seascape Charcoal

## Outdoor

The No-Tip Cylinder is constructed with a dense light-weight foam and then topped off by a soft, high quality foam making it sturdy yet comfortable. Its unique design allows weight to be distributed evenly keeping it from tipping like most foam ottomans. Another bonus? This piece is covered in an indoor/outdoor cover made of Sunbrella brand fabric so you can take it outside.