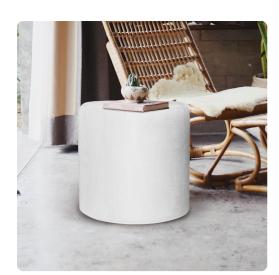

## Outdoor MHEQ851-467 – No Tip Cylinder Seascape Natural

## Outdoor

The No-Tip Cylinder is constructed with a dense light-weight foam and then topped off by a soft, high quality foam making it sturdy yet comfortable. Its unique design allows weight to be distributed evenly keeping it from tipping like most foam ottomans. Another bonus? This piece is covered in an indoor/outdoor cover made of Sunbrella brand fabric so you can take it outside.

## **Specifications**

Height 17H
Material 100% Sunbrella Acrylic
Width 18W
Shape Round
Weight 6
Finish Hand Finished
Package Dimensions 18 x 18 x 18

https://www.mdcwall.com/go/sku/MHEQ851-467