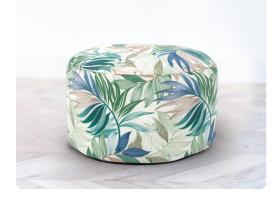

# Outdoor MHEQ871-1274 – Outdoor Round Foot Pouf Fern Indigo

#### Outdoor

Whimsically colored fern fronds are the basis for this printed fabric simply named Fern. The combination of shades of indigo, taupe, turquoise and greens create a tranquil environment to sit and entertain friends and family or just relax in peace by yourself. This beautifully printed fabric is accented with a coordinating turquoise Sunbrella flange. From pillows to poufs this collection mixes easily with our solids to create a complete and overall styling for outdoor to indoor.

#### Specifications

Height 12H Material 100% Polyester Width 22W Shape Round Weight 5 Finish Hand Finished

https://www.mdcwall.com/go/sku/MHEQ871-1274