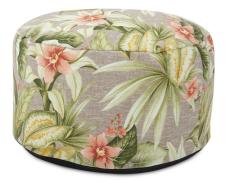

## Outdoor MHEQ871-1276 – Outdoor Round Foot Pouf Bora Canyon

## Outdoor

The lush tropical green foliage and coral plumeria blossoms brings the feel of island life to anywhere in the world. The beautifully printed fabric is accented with a coordinating coral Sunbrella flange. From pillows to poufs this collection mixes easily with our solids to create a complete and overall styling for outdoor to indoor.

## Specifications

Height 12H Material 100% Polyester Width 22W Shape Round Weight 5 Finish Hand Finished

https://www.mdcwall.com/go/sku/MHEQ871-1276