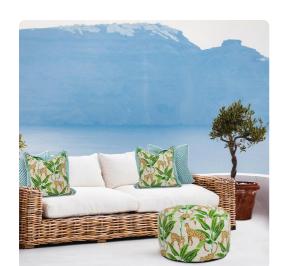

## Outdoor MHEQ871-1278 – Outdoor Round Foot Pouf Safari Natural

## Outdoor

A playful group of cheetahs posing around in a field of banana trees makes for a whimsical pattern with lots of color. This pattern is named Safari Natural with hints of coral, greens and light pale turquoise and finished with a coordinating Sunbrella light pale turquoise flange. From pillows to poufs this collection mixes easily with our solids to create a complete and overall styling for outdoor to indoor.