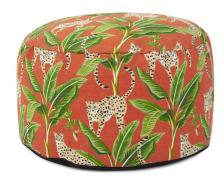

## Outdoor MHEQ871-1279 – Outdoor Round Foot Pouf Safari Canyon

## Outdoor

A playful group of cheetahs posing around in a field of banana trees makes for a whimsical pattern with lots of color. This pattern is named Safari Natural with hints of coral, greens and deep turquoise and finished with a coordinating Sunbrella deep turquoise flange. From pillows to poufs this collection mixes easily with our solids to create a complete and overall styling for outdoor to indoor.