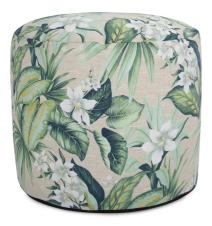

# Outdoor MHEQ872-1277 – Outdoor Round Tall Pouf Bora Breeze

#### Outdoor

Available in 20 x 20 and 24 x 24 Pillows and Tall and short poufs The lush tropical green foliage and white plumeria blossoms brings the feel of island life to anywhere in the world. The beautifully printed fabric is accented with a coordinating green Sunbrella flange. From pillows to poufs this collection mixes easily with our solids to create a complete and overall styling for outdoor to indoor.

#### Specifications

Height 24H Material 100% Polyester Width 22W Weight 5 Finish Hand Finished

https://www.mdcwall.com/go/sku/MHEQ872-1277