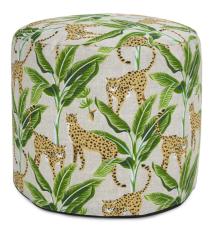

# Outdoor MHEQ872-1278 – Outdoor Round Tall Pouf Safari Natural

#### Outdoor

A playful group of cheetahs posing around in a field of banana trees makes for a whimsical pattern with lots of color. This pattern is named Safari Natural with hints of coral, greens and light pale turquoise and finished with a coordinating Sunbrella light pale turquoise flange. From pillows to poufs this collection mixes easily with our solids to create a complete and overall styling for outdoor to indoor.