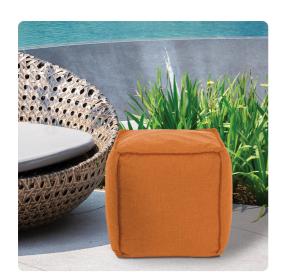

## Outdoor MHEQ873-297 – Square Pouf Seascape Canyon

## Outdoor

Our Pouf Square Ottomans are a great add on to any decor. They work as a foot rest or extra seating. They are filled with polyester fiber & recycled EPS filler. The ottomans are overstuffed for long lasting, maximum comfort & support. This piece is covered in an indoor/outdoor cover made of Sunbrella brand fabric so you can take it outside. Also available in a round shape.