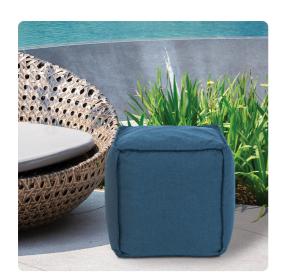

## Outdoor MHEQ873-298 – Square Pouf Seascape Turquoise

Outdoor

Our Pouf Square Ottomans are a great add on to any decor. They work as a foot rest or extra seating. They are filled with polyester fiber & recycled EPS filler. The ottomans are overstuffed for long lasting, maximum comfort & support. This piece is covered in an indoor/outdoor cover made of Sunbrella brand fabric so you can take it outside. Also available in a round shape.

## **Specifications**

Height 18H
Material 100% Sunbrella Acrylic
Width 20W
Shape Square
Weight 7
Finish Hand Finished
Package Dimensions 22 x 22 x 22

https://www.mdcwall.com/go/sku/MHEQ873-298