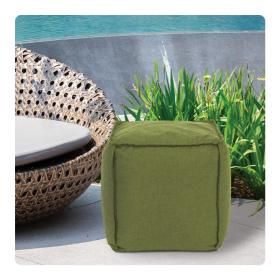

# Outdoor MHEQ873-299 – Square Pouf Seascape Moss

#### Outdoor

Our Pouf Square Ottomans are a great add on to any decor. They work as a foot rest or extra seating. They are filled with polyester fiber & recycled EPS filler. The ottomans are overstuffed for long lasting, maximum comfort & support. This piece is covered in an indoor/outdoor cover made of Sunbrella brand fabric so you can take it outside. Also available in a round shape.