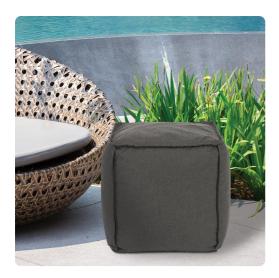

# Outdoor MHEQ873-460 – Square Pouf Seascape Charcoal

#### Outdoor

Our Pouf Square Ottomans are a great add on to any decor. They work as a foot rest or extra seating. They are filled with polyester fiber & recycled EPS filler. The ottomans are overstuffed for long lasting, maximum comfort & support. This piece is covered in an indoor/outdoor cover made of Sunbrella brand fabric so you can take it outside. Also available in a round shape.