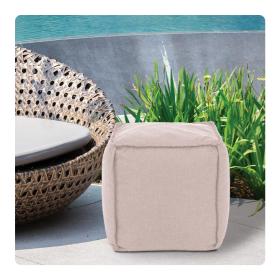

# Outdoor MHEQ873-463 – Square Pouf Seascape Sand

#### Outdoor

Our Pouf Square Ottomans are a great add on to any decor. They work as a foot rest or extra seating. They are filled with polyester fiber & recycled EPS filler. The ottomans are overstuffed for long lasting, maximum comfort & support. This piece is covered in an indoor/outdoor cover made of Sunbrella brand fabric so you can take it outside. Also available in a round shape.

#### Specifications

Height 18H Material 100% Sunbrella Acrylic Width 20W Shape Square Weight 7 Finish Hand Finished Package Dimensions 22 x 22 x 22

https://www.mdcwall.com/go/sku/MHEQ873-463