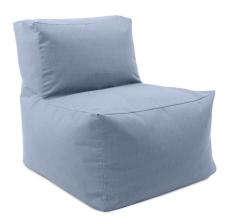

## Outdoor MHEQ875-1333 – Outdoor Pouf Chair, Driftwood Breeze

## Outdoor

The Driftwood Collection consists of a selection of woven fabrics that are extremely soft and comfortable to the touch. Constructed and sewn by hand in our Chicago facility, the Pouf Chair is perfect for today's indoor outdoor style of living. Durable enough to withstand the elements and heavy daily use, these cozy pale blue colored chairs will become your favorite resting place to read or simply relax.